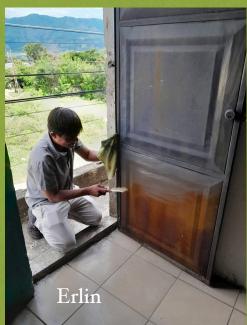

The ministry had another need. One of the metal doors that lead out side needed a paint job. Erlin volunteered immediately. Even though he is busy with his growing electrical company, he always finds time to show his gratitude to God for the ministry providing him an education. Myra posted this on FB and one of his former teachers commented how he was always an helpful, well mannered student. We are very proud of him. October activities with the Women's ministry, Children's ministry, Sunday service, and Adult visitation